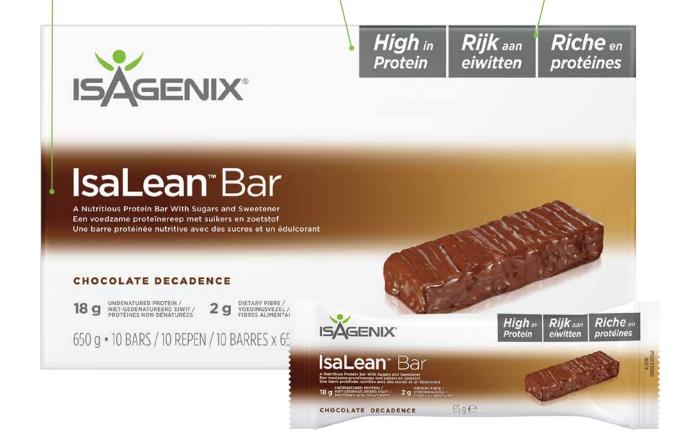

# ISALEAN™ BAR

## Great Nutrition On the Go

**ISALEAN BAR** is a delicious, high-protein bar to help you stay on track with your healthy lifestyle even when you're on the go.

#### **HIGH IN PROTEIN**

With 18 grams of highquality protein, good fats and carbohydrates, it helps to support muscle building and is the perfect postworkout snack.